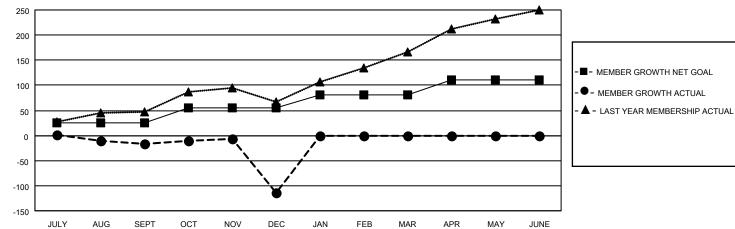

## GAT MONTHLY MEMBERSHIP PROGRESS REPORT

Multiple District 117

Results as of: 12/31/2022

LOCATION: GREECE

| Clubs         |               |             |               | Members               |                           |                         |                                                    |  |
|---------------|---------------|-------------|---------------|-----------------------|---------------------------|-------------------------|----------------------------------------------------|--|
|               | RESULTS FOR   | R 2022-2023 |               | RESULTS FOR 2022-2023 |                           |                         |                                                    |  |
| QUARTER       | NEW CLUB GOAL | NEW CLUBS   | DROPPED CLUBS | QUARTER               | MEMBER GROWTH NET<br>GOAL | MEMBER GROWTH<br>ACTUAL | DROPPED<br>MEMBERS ACTUAL<br>(including transfers) |  |
| JULY/AUG/SEPT | 0             | 0           | 1             | JULY/AUG/SE           | PT 25                     | 34                      | 47                                                 |  |
| OCT/NOV/DEC   | 2             | 0           | 2             | OCT/NOV/DEC           | c 30                      | 59                      | 151                                                |  |
| JAN/FEB/MAR   | 0             | 0           | 0             | JAN/FEB/MAR           | 25                        | 0                       | 0                                                  |  |
| APR/MAY/JUNE  | 0             | 0           | 0             | APR/MAY/JUN           | IE 30                     | 0                       | 0                                                  |  |